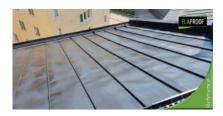

## Arbejdserklæring

The roof of the apartment building in Hakaniemenkuja received ElaProof coating in the heat of July. The black roof made the men sweat as they coated the roof twice according to the manufacturer's instructions with ElaProof S. The penetrations and seams were repaired with ElaProof H and ElaProof Base Fabric.