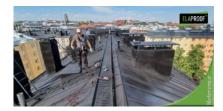

## Arbejdserklæring

The roof of the apartment building in Hakaniemenkuja received ElaProof coating in the heat of July. The black roof made the men sweat as they coated the roof twice according to the manufacturer's instructions with ElaProof S. The penetrations and seams were repaired with ElaProof H and ElaProof Base Fabric.