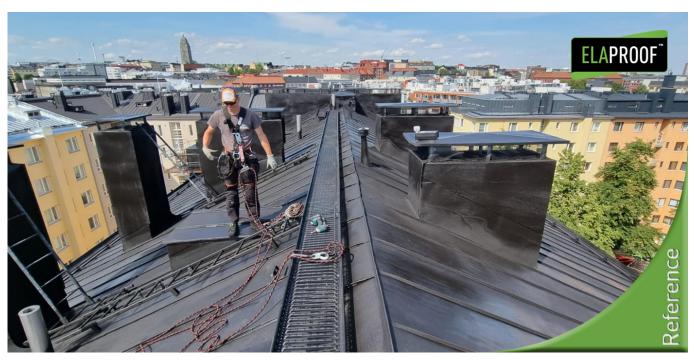

## Arbejdserklæring

The roof of the apartment building in Hakaniemenkuja received ElaProof coating in the heat of July. The black roof made the men sweat as they coated the roof twice according to the manufacturer's instructions with ElaProof S. The penetrations and seams were repaired with ElaProof H and ElaProof Base Fabric.

## Vareoplysninger

Kunde: Housing company Hakaniemenkuja 4

Mål: Apartment building

Adresse: Hakaniemenkuja 4, Helsinki, Finland

Materiale: Machine seam roof Entreprenør: JJ-Kattohuolto Oy Tid og sted: 07/2021 | Helsinki